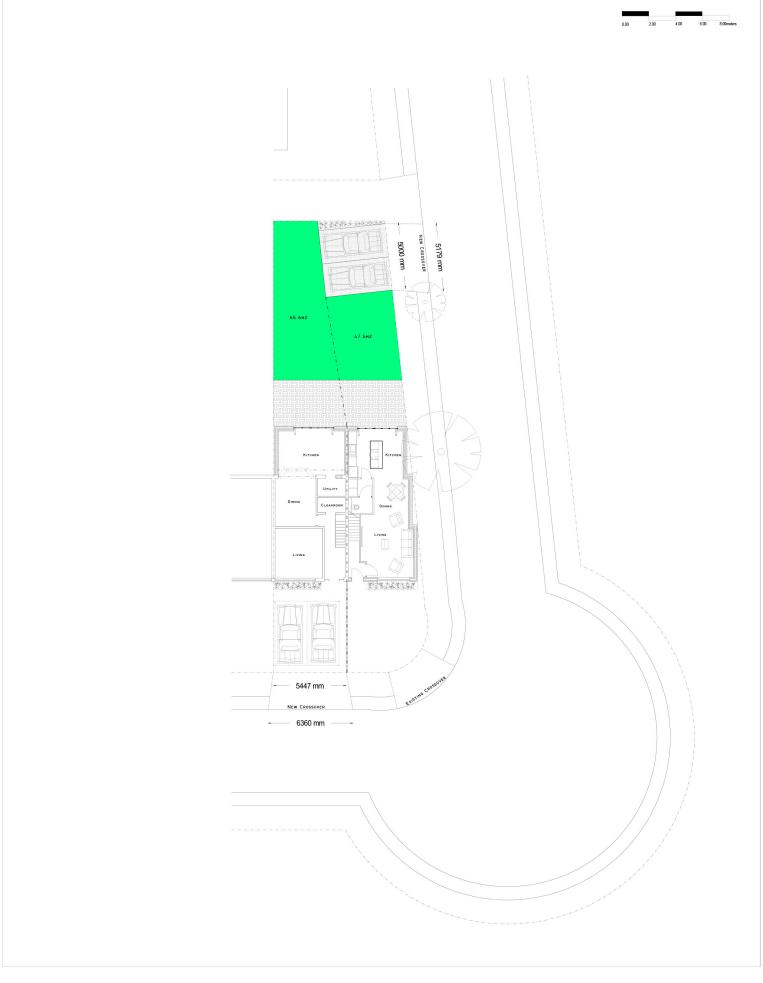

#### Report of the Head of Planning, Sport and Green Spaces

Address 82 ROYAL CRESCENT RUISLIP

**Development:** Two storey 3-bed dwelling with associated parking and amenity space, two

storey rear extension to existing dwelling and installation of vehicular

# Site Plan/Block Plan near 82 royal crescent, ruislip

This Plan includes the following Licensed Data: OS MasterMap Colour PDF Site Plan/Block Plan by the Ordnance Survey National Geographic Database and incorporating surveyed revision available at the date of production. Reproduction in whole or in part is prohibited without the prior permission of Ordnance Survey. The representation of a road, track or path is no evidence of a right of way. The representation of features, as lines is no evidence of a property boundary. © Crown copyright and database rights, 2017. Ordnance Survey 0100031673