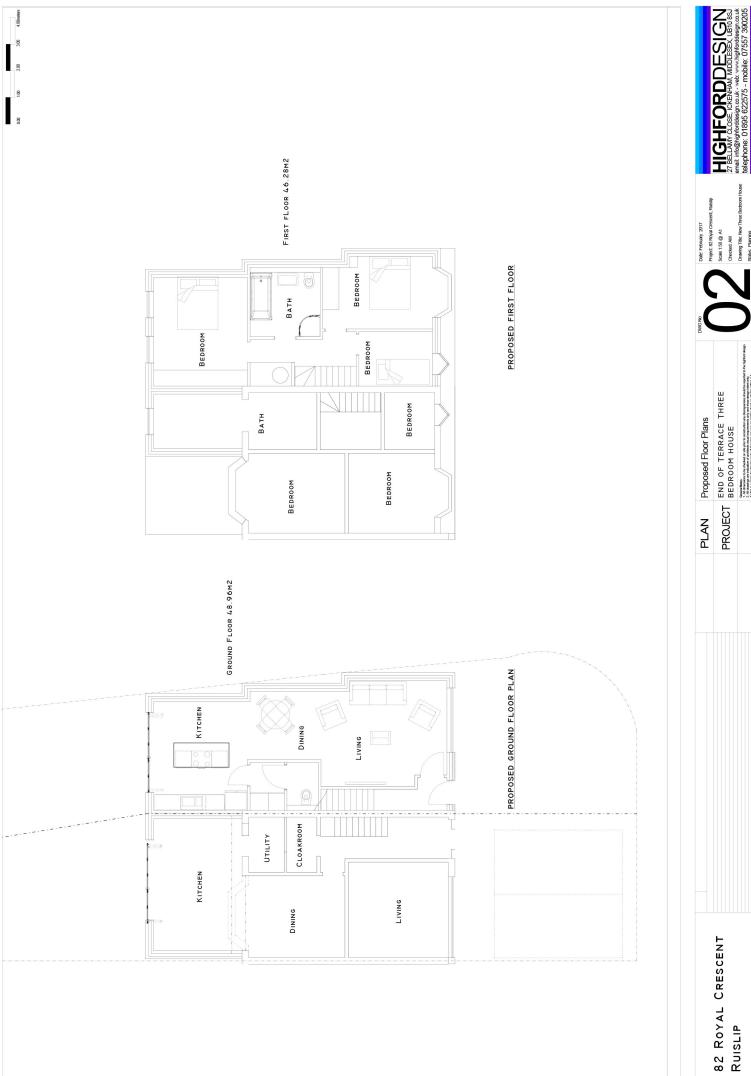

#### Report of the Head of Planning, Sport and Green Spaces

Address 82 ROYAL CRESCENT RUISLIP

**Development:** Two storey 3-bed dwelling with associated parking and amenity space, two

storey rear extension to existing dwelling and installation of vehicular