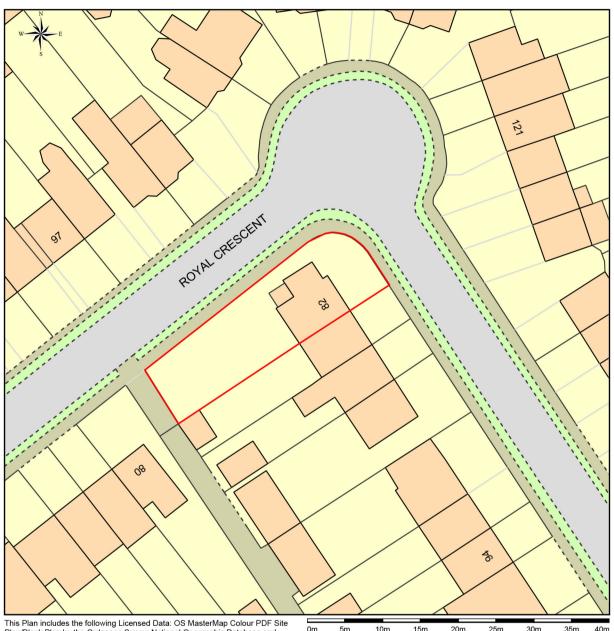

# Site Plan/Block Plan near 82 royal crescent, ruislip

This Plan includes the following Licensed Data: OS MasterMap Colour PDF Site Plan/Block Plan by the Ordnance Survey National Geographic Database and incorporating surveyed revision available at the date of production. Reproduction in whole or in part is prohibited without the prior permission of Ordnance Survey. The representation of a road, track or path is no evidence of a right of way. The representation of features, as lines is no evidence of a property boundary. © Crown copyright and database rights, 2017. Ordnance Survey 0100031673

Scale: 1:500, paper size: A4

|                              |   | PLAN    | Existing Site Layout                                                                                                                                                                                                                                                                                                                                                                                                                                                                                                                                                                                                                                                                                                                                                                                                                                                                                                                                                                                                                                                                                                                                                                                                                                                                                                                                                                                                                                                                                                                                                                                                                                                                                                                                                                                                                                                                                                                                                                                                                                                                                                          | DWGN <sub>0</sub> | _           | Date: February 2017 Project: 82 Royal Crescent, Ruislip |                                                                                                                                      |
|------------------------------|---|---------|-------------------------------------------------------------------------------------------------------------------------------------------------------------------------------------------------------------------------------------------------------------------------------------------------------------------------------------------------------------------------------------------------------------------------------------------------------------------------------------------------------------------------------------------------------------------------------------------------------------------------------------------------------------------------------------------------------------------------------------------------------------------------------------------------------------------------------------------------------------------------------------------------------------------------------------------------------------------------------------------------------------------------------------------------------------------------------------------------------------------------------------------------------------------------------------------------------------------------------------------------------------------------------------------------------------------------------------------------------------------------------------------------------------------------------------------------------------------------------------------------------------------------------------------------------------------------------------------------------------------------------------------------------------------------------------------------------------------------------------------------------------------------------------------------------------------------------------------------------------------------------------------------------------------------------------------------------------------------------------------------------------------------------------------------------------------------------------------------------------------------------|-------------------|-------------|---------------------------------------------------------|--------------------------------------------------------------------------------------------------------------------------------------|
| 82 ROYAL CRESCENT<br>RUISLIP | F | PROJECT |                                                                                                                                                                                                                                                                                                                                                                                                                                                                                                                                                                                                                                                                                                                                                                                                                                                                                                                                                                                                                                                                                                                                                                                                                                                                                                                                                                                                                                                                                                                                                                                                                                                                                                                                                                                                                                                                                                                                                                                                                                                                                                                               |                   | り           | Scale 1:50 @ A1<br>Checked: AW                          | HIGHFORDDESIGN<br>27 BELLAMY CLOSE, ICKENHAM, MIDDLESEX, UB10 8SJ<br>emait info@highforddesign.co.uk - web: www.highforddesign.co.uk |
|                              |   |         | Chece Natur.  1. A discussion is but checked on alle plais is conduction any discussion is but checked on alle plais is conduction any discussion is but checked as failured on any active checked as failured on a failured as failured on a failured on | V                 | V<br>lev: - |                                                         | telephone: 01895 622575 - mobile: 07557 390205                                                                                       |