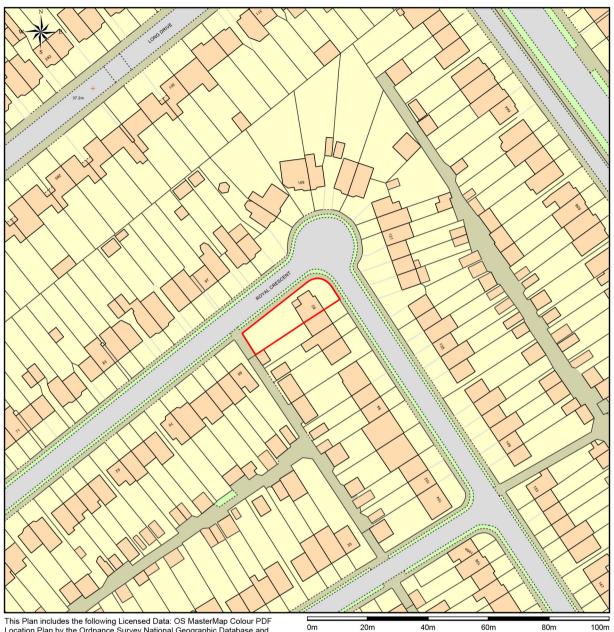

# Location Plan near 82 royal crescent, ruislip

This Plan includes the following Licensed Data: OS MasterMap Colour PDF Location Plan by the Ordnance Survey National Geographic Database and incorporating surveyed revision available at the date of production. Reproduction in whole or in part is prohibited without the prior permission of Ordnance Survey. The representation of a road, track or path is no evidence of a right of way. The representation of features, as lines is no evidence of a property boundary. © Crown copyright and database rights, 2017. Ordnance Survey 0100031673

Scale: 1:1250, paper size: A4