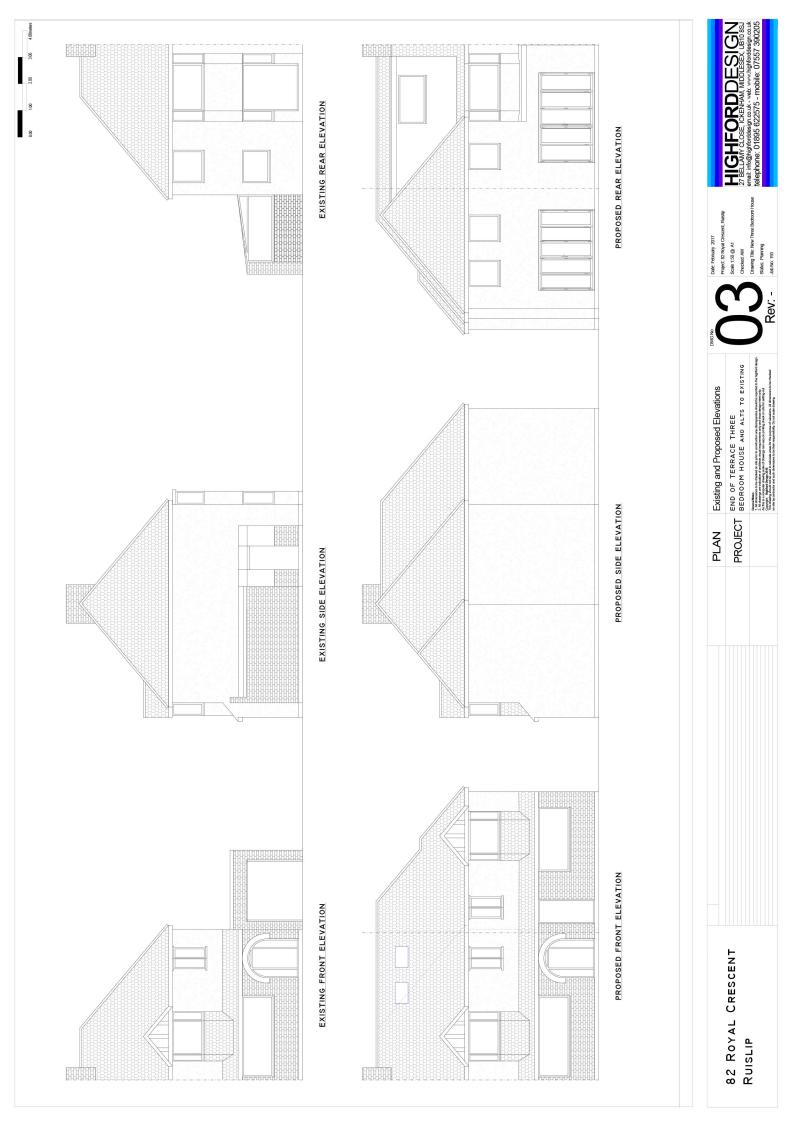

#### Report of the Head of Planning, Sport and Green Spaces

Address 82 ROYAL CRESCENT RUISLIP

**Development:** Two storey 3-bed dwelling with associated parking and amenity space, two

storey rear extension to existing dwelling and installation of vehicular